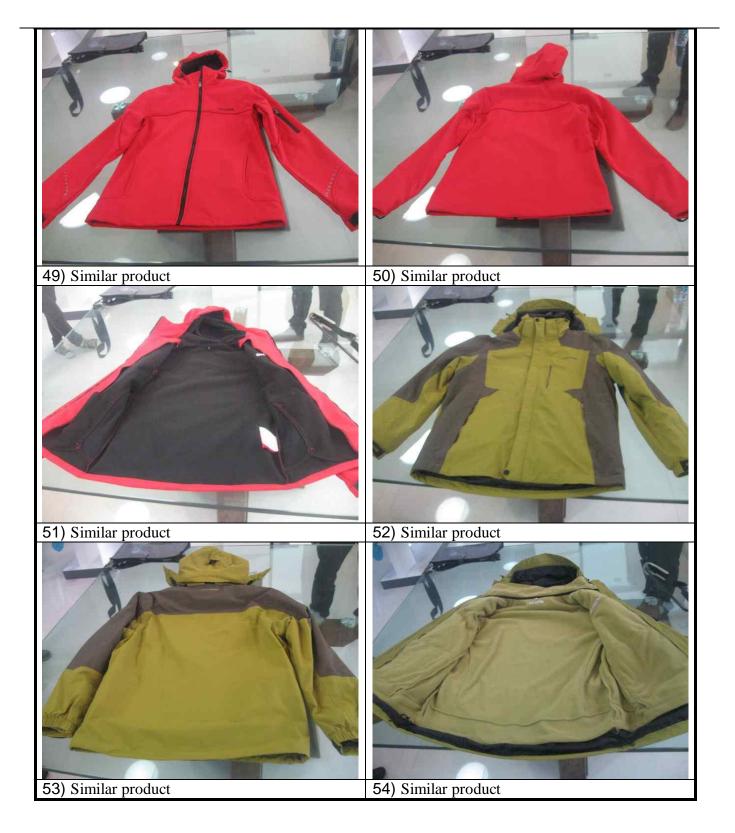

e reason they gave to you and what facility or document they didn't want to show?  -Inspection Date: | No , factory did not refuse to show any facility or documents during the audit. |
|----------------------------------------------------------------------------------------------------------------------------------------------------------------------------------------------------|---------------------------------------------------------------------------------|
| Any extra comments about the audit                                                                                                                                                                 | 1. Nil                                                                          |



#### VII. Photos